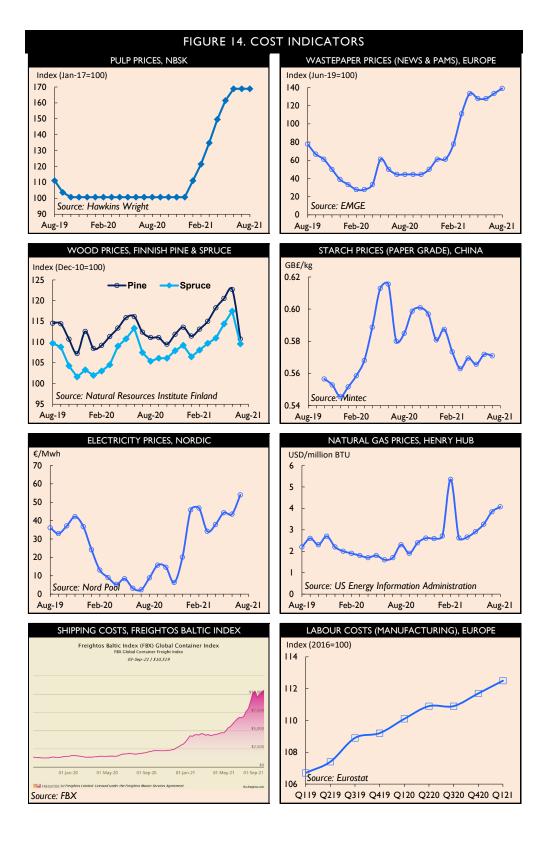

# List of Figures

|            |                                                    | Page |
|------------|----------------------------------------------------|------|
| 1.         | Machine Closures                                   | 5    |
| 2.         | Half Year Paper Price Forecast − € Euro/T          | 6    |
| <i>3</i> . | Quarterly Paper Price Forecast – $\epsilon$ Euro/T | 6    |
| 4.         | Annual Paper Price Forecast – $\in$ Euro/T         | 6    |
| 5.         | Quarterly Paper Price Forecast – GB£/T             | 7    |
| 6.         | Quarterly Paper Price Forecast – US\$/T            | 7    |
| 7.         | W. Europe Standard Newsprint – Op Rates            | 8    |
| 8.         | W. Europe Hibrite Newsprint – Op Rates             | 8    |
| 9.         | W. Europe SC Magazine Papers – Op Rates            | 9    |
| 10.        | W. Europe LWC Magazine Papers – Op Rates           | 9    |
| 11.        | N. America Newsprint Papers – Op Rates             | 10   |
| 12.        | N. America Magazine Papers – Op Rates              | 10   |
| 13.        | Global Publication Paper Demand Growth             | 11   |
| 14.        | Cost Indicators                                    | 12   |

#### Cost Indicators