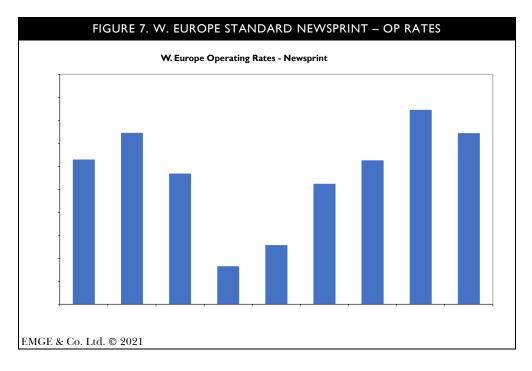

|             |  |
| 4 Q 2021     |                                                   |         |          |  |           |             |  |
| I Q 2022     |                                                   |         |          |  |           |             |  |
| 2 Q 2022     |                                                   |         |          |  |           |             |  |
| 3 Q 2022     |                                                   |         |          |  |           |             |  |
| 4 Q 2022     |                                                   |         |          |  |           |             |  |
| EMGE & Co. I | .td. © 2021                                       |         |          |  |           |             |  |



Supply-Demand Balance – W. Europe













 $Supply-Demand\ Balance-North\ America$ 







## Demand Growth in Major World Regions

| FIGURE 13.             | FIGURE 13. GLOBAL PUBLICATION PAPER DEMAND GROWTH |                                  |  |  |  |  |  |  |  |
|------------------------|---------------------------------------------------|----------------------------------|--|--|--|--|--|--|--|
|                        | YoY % growth                                      |                                  |  |  |  |  |  |  |  |
| Grade                  | Aug '21/20                                        | 3mma (to Aug'21) YTD (to Aug'21) |  |  |  |  |  |  |  |
| W. Europe              |                                                   |                                  |  |  |  |  |  |  |  |
| Newsprint