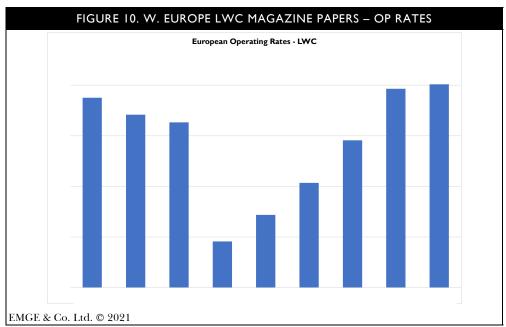

# List of Figures

|            |                                                    | Page |
|------------|----------------------------------------------------|------|
| 1.         | Machine Closures                                   | 5    |
| 2.         | Half Year Paper Price Forecast − € Euro/T          | 6    |
| <i>3</i> . | Quarterly Paper Price Forecast – $\epsilon$ Euro/T | 6    |
| 4.         | Annual Paper Price Forecast – $\in$ Euro/T         | 6    |
| 5.         | Quarterly Paper Price Forecast – GB£/T             | 7    |
| 6.         | Quarterly Paper Price Forecast – US\$/T            | 7    |
| 7.         | W. Europe Standard Newsprint – Op Rates            | 8    |
| 8.         | W. Europe Hibrite Newsprint – Op Rates             | 8    |
| 9.         | W. Europe SC Magazine Papers – Op Rates            | 9    |
| 10.        | W. Europe LWC Magazine Papers – Op Rates           | 9    |
| 11.        | N. America Newsprint Papers – Op Rates             | 10   |
| 12.        | N. America Magazine Papers – Op Rates              | 10   |
| 13.        | Global Publication Paper Demand Growth             | 11   |
| 14.        | Cost Indicators                                    | 12   |

Supply-Demand Balance – W. Europe

 $Supply-Demand\ Balance-North\ America$ 