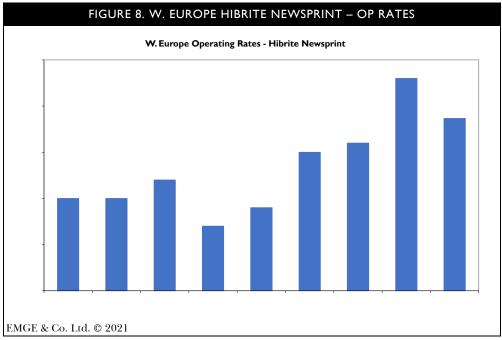

|             |  |
| 4 Q 2021     |                                                   |         |          |  |           |             |  |
| I Q 2022     |                                                   |         |          |  |           |             |  |
| 2 Q 2022     |                                                   |         |          |  |           |             |  |
| 3 Q 2022     |                                                   |         |          |  |           |             |  |
| 4 Q 2022     |                                                   |         |          |  |           |             |  |
| EMGE & Co. I | .td. © 2021                                       |         |          |  |           |             |  |



Supply-Demand Balance – W. Europe













 $Supply-Demand\ Balance-North\ America$ 







## Demand Growth in Major World Regions

| FIGURE 13.             | FIGURE 13. GLOBAL PUBLICATION PAPER DEMAND GROWTH |                                  |  |  |  |  |  |  |  |
|------------------------|---------------------------------------------------|----------------------------------|--|--|--|--|--|--|--|
|                        | YoY % growth                                      |                                  |  |  |  |  |  |  |  |
| Grade                  | Aug '21/20                                        | 3mma (to Aug'21) YTD (to Aug'21) |  |  |  |  |  |  |  |
| W. Europe              |                                                   |                                  |  |  |  |  |  |  |  |
| Newsprint