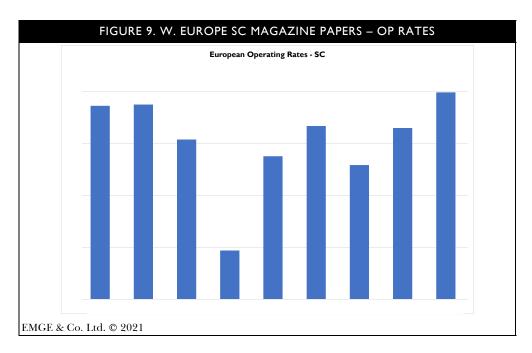

|             |  |
| 4 Q 2021     |                                                   |         |          |  |           |             |  |
| I Q 2022     |                                                   |         |          |  |           |             |  |
| 2 Q 2022     |                                                   |         |          |  |           |             |  |
| 3 Q 2022     |                                                   |         |          |  |           |             |  |
| 4 Q 2022     |                                                   |         |          |  |           |             |  |
| EMGE & Co. I | .td. © 2021                                       |         |          |  |           |             |  |



Supply-Demand Balance – W. Europe













 $Supply-Demand\ Balance-North\ America$ 







## Demand Growth in Major World Regions

| FIGURE 13.             | FIGURE 13. GLOBAL PUBLICATION PAPER DEMAND GROWTH |                                  |  |  |  |  |  |  |  |
|------------------------|---------------------------------------------------|----------------------------------|--|--|--|--|--|--|--|
|                        | YoY % growth                                      |                                  |  |  |  |  |  |  |  |
| Grade                  | Aug '21/20                                        | 3mma (to Aug'21) YTD (to Aug'21) |  |  |  |  |  |  |  |
| W. Europe              |                                                   |                                  |  |  |  |  |  |  |  |
| Newsprint              |