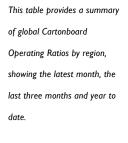

## **Operating Ratio Summary**

In (Year / Month), the single month Ratio was xx%, slightly above (Month), 3-month and full-year averages.

This chart shows the development of global Cartonboard Operating Ratios on a 3mma basis.

In (Month), the 3mma ratio picked up to its highest level in (Quarter / Year), but it remained weak on a historical level.