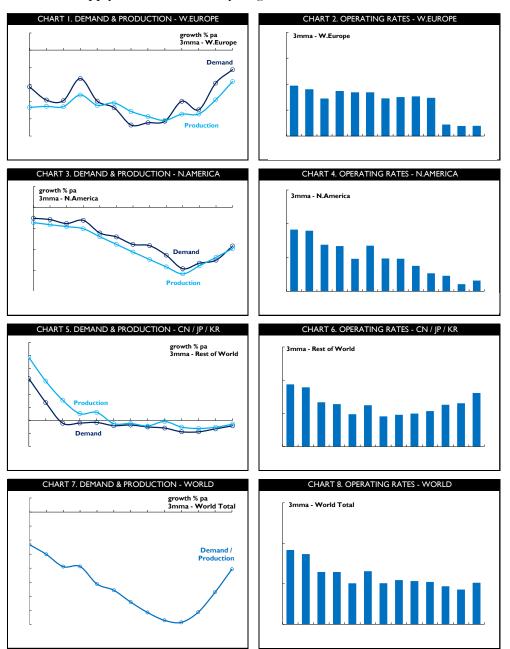

## Supply-Demand Balance by Region (Cartonboard)

Historical Supply-Demand Charts by Region (Cartonboard)