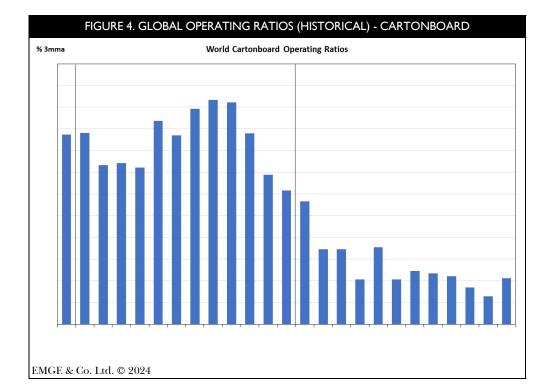

## Supply-Demand Balance by Region (Cartonboard)

Historical Supply-Demand Charts by Region (Cartonboard)