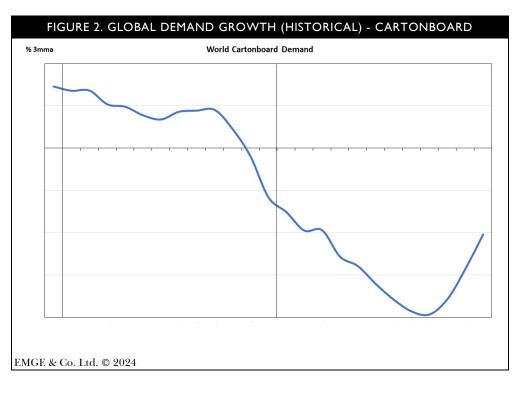

## Demand Summary

Global drop in demand eases further in (Month), for full-year drop of x%

This table provides a summary of global Cartonboard Demand by region, showing the latest month, the last three months and year to date.

In (Year / Month), global demand fell by -x%, which was the least weak month in (Half / Year).

This chart shows the demand growth on a three-month moving average (3mma) basis.

Global demand continued improving in (Year / Month), as the market looks to be in the early stages of a rebound.